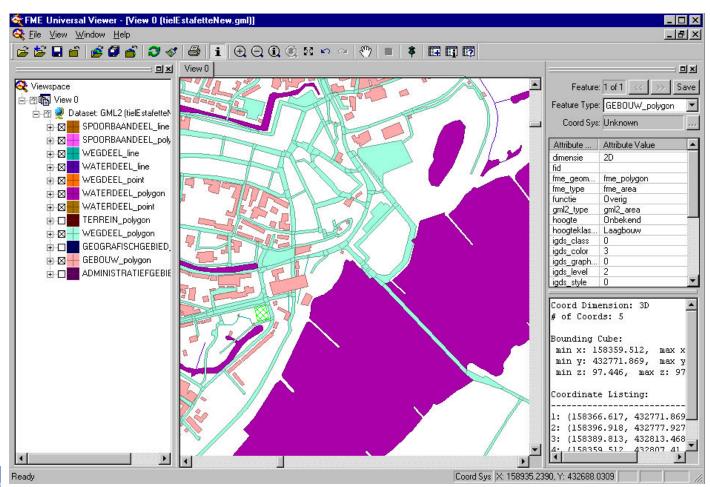

| 1324          |
| Total Features Written                                                                                                     | 2582          |
| Translation was SUCCESSFUL (2519 feature(s)/25083 coordina<br>FME Session Duration: 7276.4 seconds<br>Stopping Translation | te(s) output) |
| Translation Stopped.                                                                                                       |               |
| Translation complete                                                                                                       |               |









#### Result in MicroStation GeoGraphics V8









#### FME Workbench dialog box









# 8

#### New GML validated and viewed with Spy XML











#### New GML file viewed with FME Viewer