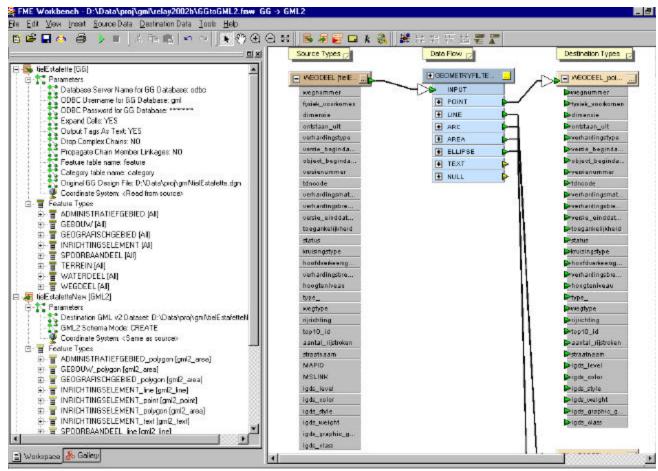

EL (WEGDEEL)                                                                                                          | 1324          |
| Total Features Written                                                                                                     | 2582          |
| Translation was SUCCESSFUL (2519 feature(s)/25083 coordina<br>FME Session Duration: 7276.4 seconds<br>Stopping Translation | te(s) output) |
| Translation Stopped.                                                                                                       |               |
| Translation complete                                                                                                       |               |









#### Result in MicroStation GeoGraphics V8









#### FME Workbench dialog box









# 8

#### New GML validated and viewed with Spy XML











#### New GML file viewed with FME Viewer