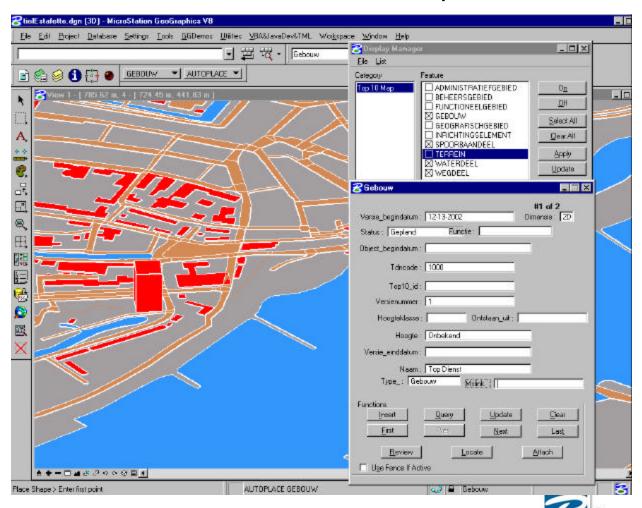

| 144           |
| WEGDEEL (WEGDEEL)                                                                                                          | 1324          |
| Total Features Written                                                                                                     | 2582          |
| Translation was SUCCESSFUL (2519 feature(s)/25083 coordina<br>FME Session Duration: 7276.4 seconds<br>Stopping Translation | te(s) output) |
| Translation Stopped.                                                                                                       |               |
| Translation complete                                                                                                       |               |









#### Result in MicroStation GeoGraphics V8









#### FME Workbench dialog box









# 8

#### New GML validated and viewed with Spy XML











#### New GML file viewed with FME Viewer