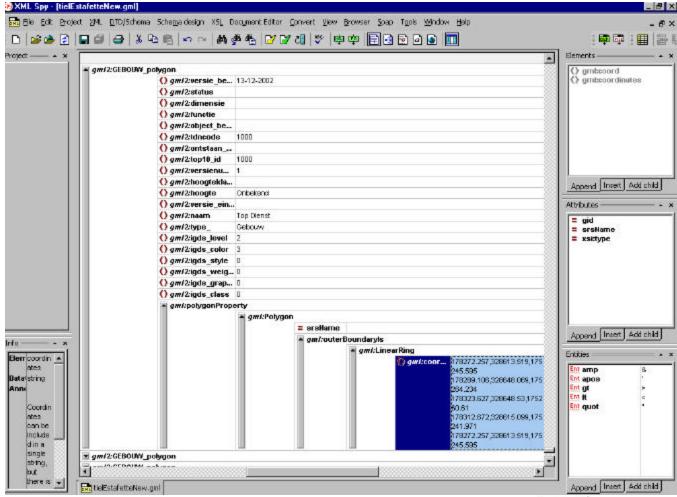

| 1324          |
| Total Features Written                                                                                                     | 2582          |
| Translation was SUCCESSFUL (2519 feature(s)/25083 coordina<br>FME Session Duration: 7276.4 seconds<br>Stopping Translation | te(s) output) |
| Translation Stopped.                                                                                                       |               |
| Translation complete                                                                                                       |               |









#### Result in MicroStation GeoGraphics V8









#### FME Workbench dialog box









# 8

#### New GML validated and viewed with Spy XML











#### New GML file viewed with FME Viewer