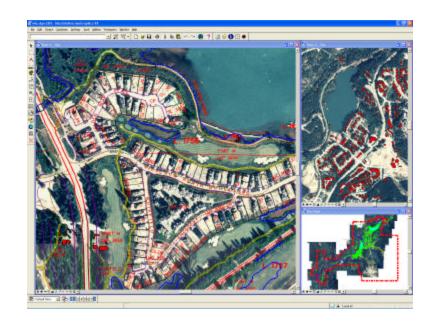

*GeoSpatial Product Positioning**

#### Create:

- MicroStation V8
- MicroStation GeoGraphics

#### Manage:

ProjectWise

#### View/Publish:

- Bentley View/GeoOutlook
- Bentley Publisher
- Digital InterPlot











## Create









- Best Geo-Engineering platform
- No limits on:
  - Number of levels
  - File size
  - Number of reference files
  - Size of the element
- Raster Manager
- Reads and writes DWG without conversion











- GIS platform on top of MicroStation
- MGE Model Supported
- Supports Cad Neutral Files + Rasterdata + database
- Classification on Category/Features
- Intelligent data
- Map management
- Import/Export
- 2D&3D support
- •











#### GeoSpatial:

- Oracle 8 & 9i Support
  - » Locator for Standard Edition
  - » Spatial for Enterprise Edition
- GML



















#### **Demonstration**









### FME conversion dialog box GML translation

| GML to GG Translation                 | ×                                    |
|---------------------------------------|--------------------------------------|
| Original XML Dataset:                 | oj\gml\relay2002b\tielEstafette1.gml |
| XML Map File:                         | iles\FME2003\xfmap\TOP10vector.xmp   |
| Destination GG Design File:           | D:\Data\proj\gml\tielEstafette.dgn   |
| Datasource Server Type:               | ODBC -                               |
| Database Server Name for GG Database: | GML                                  |
| Database Username:                    |                                      |
| Database Password:                    |