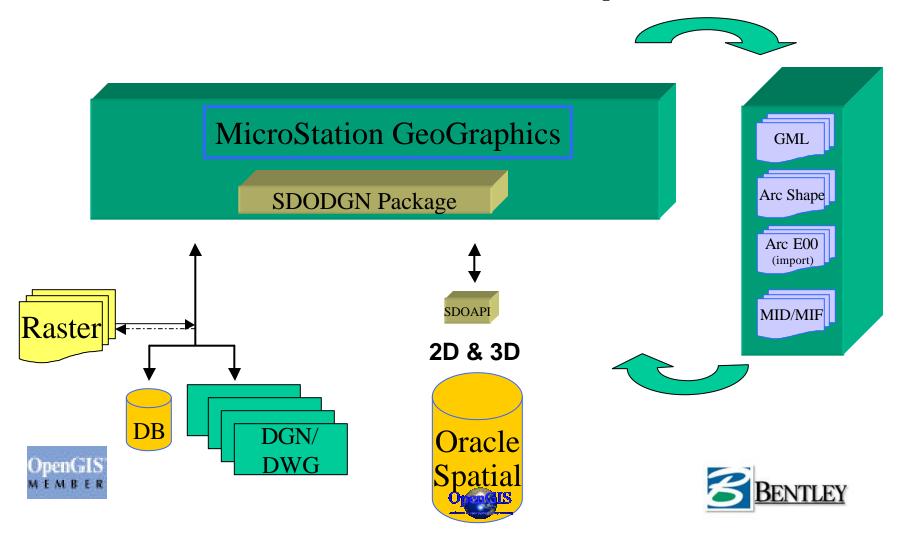

#### Solutions to GeoSpatial content

- Re-Use of different formats, databases without conversion and loss of intelligence
- Create, edit, design and maintain maps and models with efficient tools. Fast, versatile and productive
- Manage information, projects, access and digital rights
- Publish the right information to the right place at the right time

## **GeoSpatial Product Positioning**

#### Create:

- MicroStation V8
- MicroStation GeoGraphics

#### Manage:

ProjectWise

#### View/Publish:

- Bentley View/GeoOutlook
- Bentley Publisher
- Digital InterPlot

## Create

- Best Geo-Engineering platform
- No limits on:
  - Number of levels
  - File size
  - Number of reference files
  - Size of the element
- Raster Manager
- Reads and writes DWG without conversion

- GIS platform on top of MicroStation
- MGE Model Supported
- Supports Cad Neutral Files + Rasterdata + database
- Classification on Category/Features
- Intelligent data
- Map management
- Import/Export
- 2D&3D support
- •

#### GeoSpatial:

- Oracle 8 & 9i Support
  - » Locator for Standard Edition
  - » Spatial for Enterprise Edition
- GML